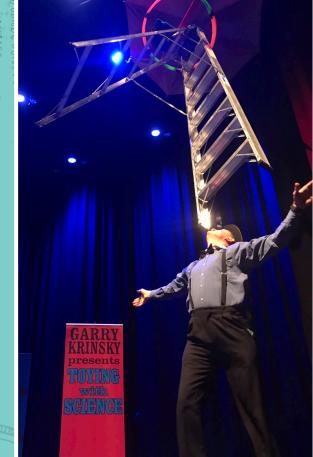

#### **Toying with Science** January 25 • 1 p.m. Ashmore Auditorium

A fast-paced, varied, and dynamic program commissioned and developed with the Museum of Science in Boston, Toying with Science explores among other things, the scientific principles of gravity, leverage, fulcrums, and simple machines. Combining circus skills, mime, original music, and audience involvement, host Garry Krinsky and his audience investigate basic scientific information and delve into the imaginations of scientists who explore our world. During the program, Garry brings his science toys to life with motion, music, humor, and insight. He turns audience members into stars as he playfully shares the stage, juggling, balancing, and welcoming them into his colorful world. It is sure to be an entertaining and educational experience for audiences of all ages.